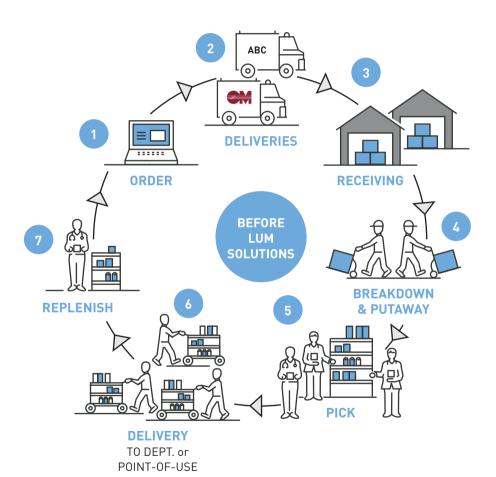

Scope, Scale and Service

and manage, one item number for all UOMs regardless of LUM or bulk ordering.

**60**% of our utilize LUM solutions, spanning over 4 million orders across 42 million lines, and billions of dollars in purchases every year.