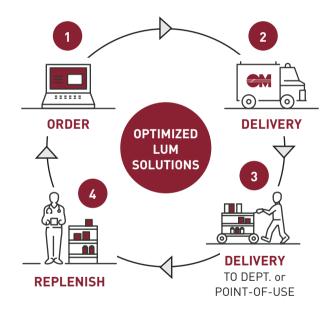

Scope, Scale and Service

and manage, one item number for all UOMs regardless of LUM or bulk ordering.

**60**% of our utilize LUM solutions, spanning over 4 million orders across 42 million lines, and billions of dollars in purchases every year.